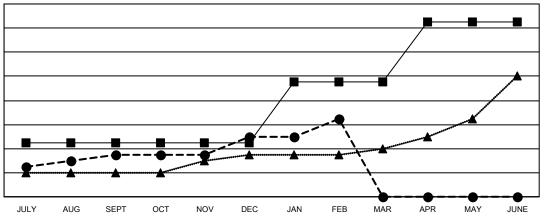

## GOALS AND ACTUAL NEW CLUBS CUMULATIVE

- ● CURRENT YEAR ACTUAL NEW CLUBS
- ▲ LAST YEAR ACTUAL NEW CLUBS